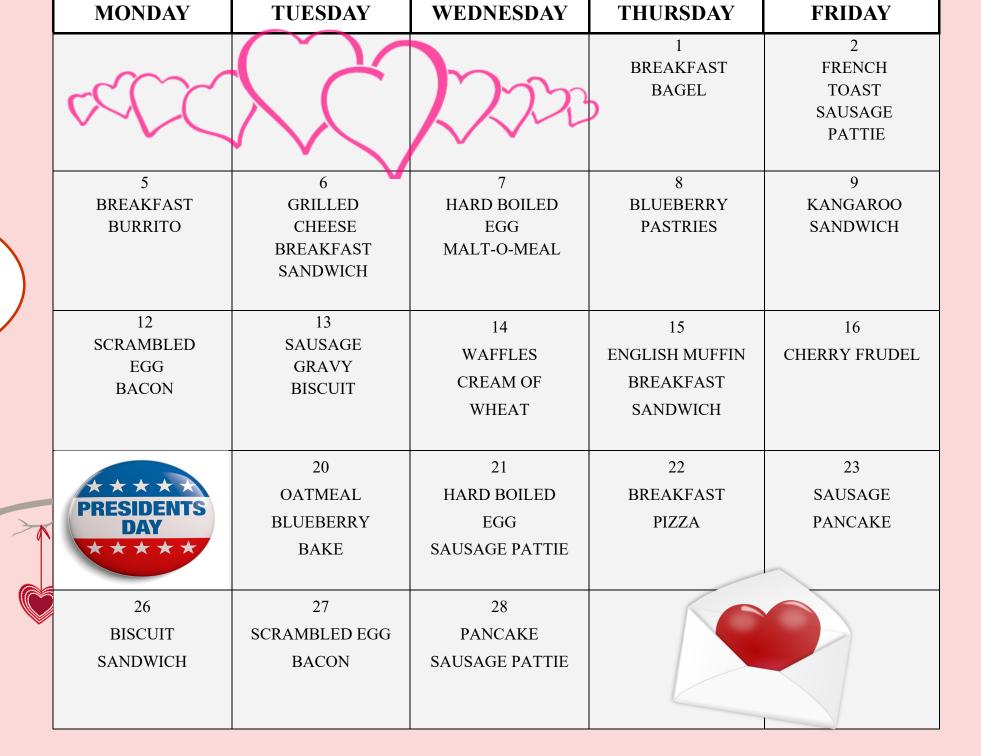

# February Oreakfast Menu

## Milk and Juice

You can also choose white or chocolate milk and a variety of fruit juices including apple, cranberry, grape and orange-pineapple.

## **Fruits**

Choose from fresh apples, bananas, oanges or a variety of canned fruits to start your morning

## Grains

Choose from a variety of dry cereal, toast bagel, English muffin or try a cereal bar.



## February Lunch Menu

There is a variety of milk and juice available at each meal as well as a variety of fruits to choose from

| MONDAY                                                                          | TUESDAY                                                                                    | WEDNESDAY                                                                                    | THURSDAY                                                                                 | FRIDAY                                                                      |
|---------------------------------------------------------------------------------|--------------------------------------------------------------------------------------------|--------------------------------------------------